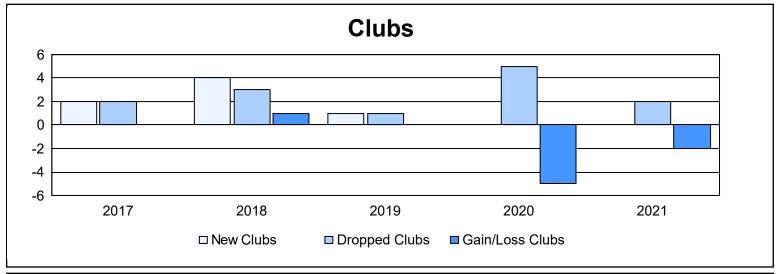

District 201Q1 As of June 2021 Cumulative

| Year      | New<br>Clubs | Dropped<br>Clubs | Gain/<br>Loss<br>Clubs | New<br>Members | Charter<br>Members | Reinstate<br>Members | Transfer<br>Members | Total<br>Member<br>Added | Total<br>Members<br>Dropped | Gain/<br>Loss<br>Members |
|-----------|--------------|------------------|------------------------|----------------|--------------------|----------------------|---------------------|--------------------------|-----------------------------|--------------------------|
| 2016-2017 | 2            | 2                | 0                      | 196            | 47                 | 8                    | 24                  | 275                      | 327                         | -52                      |
| 2017-2018 | 4            | 3                | 1                      | 239            | 144                | 12                   | 40                  | 435                      | 363                         | 72                       |
| 2018-2019 | 1            | 1                | 0                      | 148            | 41                 | 8                    | 22                  | 219                      | 380                         | -161                     |
| 2019-2020 | 0            | 5                | -5                     | 132            | 3                  | 12                   | 16                  | 163                      | 332                         | -169                     |
| 2020-2021 | 0            | 2                | -2                     | 165            | 3                  | 8                    | 27                  | 203                      | 258                         | -55                      |
| Average   | 1            | 3                | -1                     | 176            | 48                 | 10                   | 26                  | 259                      | 332                         | -73                      |